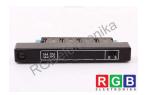

## **SPECIFICATIONS**

MANUFACTURER **B&R AUTOMATION** 

MODEL EE32 SPK2 CATEGORY PLC Systems

**DIMENSIONS** 7.0 cm x 7.0 cm x 11.0 cm

WEIGHT 0.1 kg

OTHER NAMES EE32SPK2 | EE32 SPK2